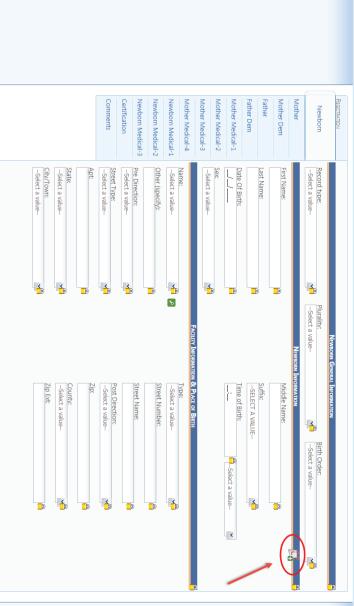

End users can now...

## **Just Do It!**

| Want to add a data field to your applicationJust         | Do | lt! |
|----------------------------------------------------------|----|-----|
| Want to change the order of data fieldsJust              | Do | lt! |
| Want to change the order of the tabsJust                 | Do | lt! |
| Want to change the placement of fields on the screenJust | Do | lt! |
| Want to change the "tab" order of the fieldsJus          | Do | lt! |